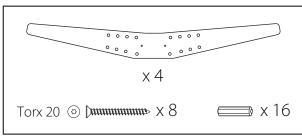

Insert 4 dowels into the specific holes.

ZT

(2) Position the Cantilever on

3

the vertical upright.

Fix the Cantilever to the vertical upright with the dedicated screws.

\* Example Rack, Cantilever supports

Safety regulations - Veiligheidsvoorschriften - Sicherheitsvorschriften - Norme di sicurezza - Normas de seguridad: www.deltarack.com