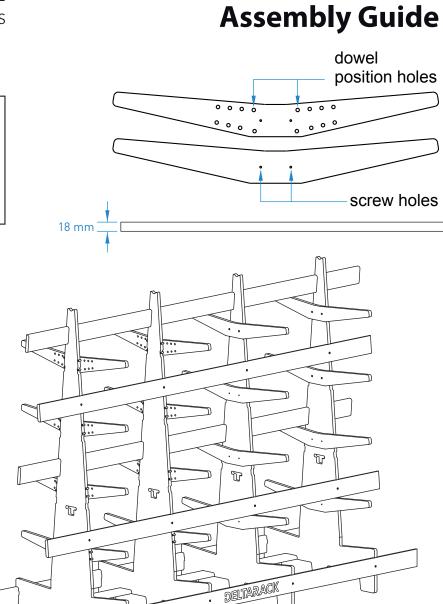

Table of contents:

**Cantilever Support Set** 

are also compatibel with other models. Example Rack equipped with 4 sets of 4 Cantilever supports.

1

Determine the position of the Cantilever on the vertical upright of your rack based on the position holes.

Insert 4 dowels into the specific holes.

ZT

(2) Position the Cantilever on

3

the vertical upright.

Fix the Cantilever to the vertical upright with the dedicated screws.

\* Example Rack, Cantilever supports

Safety regulations - Veiligheidsvoorschriften - Sicherheitsvorschriften - Norme di sicurezza - Normas de seguridad: www.deltarack.com