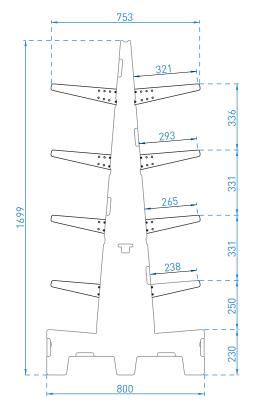

Table of contents:

**Cantilever Support Set** 

are also compatibel with other models. Example Rack equipped with 4 sets of 4 Cantilever supports.

1

Determine the position of the Cantilever on the vertical upright of your rack based on the position holes.